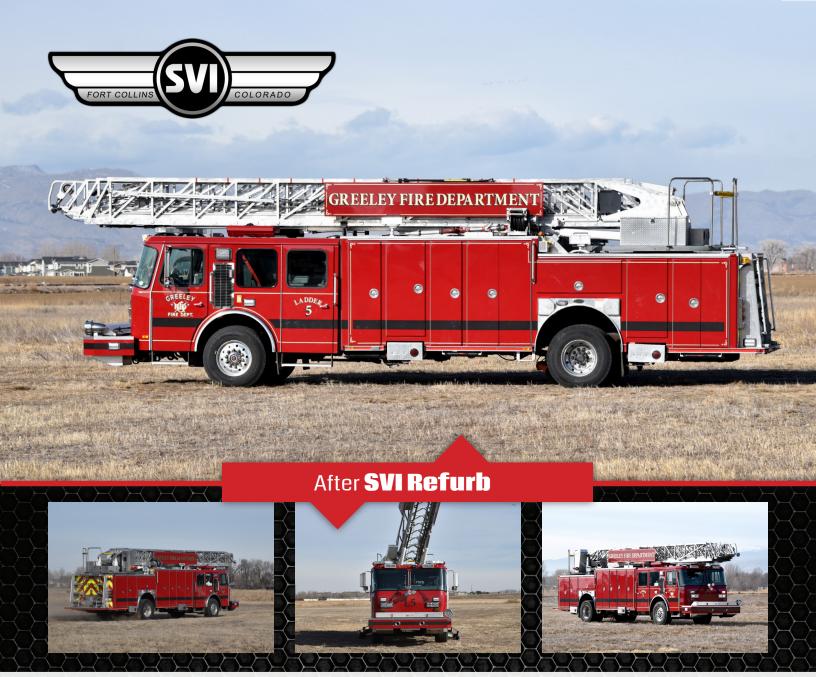

# **Greeley, CO Aerial Refurb**

# **Refurbishment Details**

Repainted Apparatus Red
Updated Graphics and Chevrons
Inspected Apparatus Ladder and Mechanical
Fabricated and Installed Diamond Plate Bumper Cover
Updated Emergency and Scene Lighting
Rewired Apparatus to Current DOT and NFPA Compliance
Fabricated Aluminum Door for Ladder Storage Bay
Removed, Cleaned, Repaired and Reinstalled Radiator

# **Greeley Fire Department E-ONE Aerial**

#### PAINT AND GRAPHICS:

- Stripped and repainted apparatus red
- Replaced Greeley Fire Department chevrons, logos and lettering on each side of the apparatus body as well as on the "parade boards" mounted to the aerial ladder