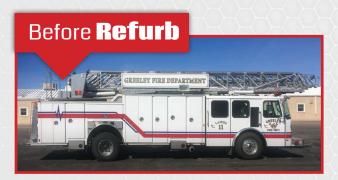

# **Greeley, CO Aerial Refurb**

# **Existing Chassis**

E-ONE

# **Refurbishment Details**

Repainted Apparatus Red
Updated Graphics and Chevrons
Inspected Apparatus Ladder and Mechanical
Fabricated and Installed Diamond Plate Bumper Cover
Updated Emergency and Scene Lighting
Rewired Apparatus to Current DOT and NFPA Compliance
Fabricated Aluminum Door for Ladder Storage Bay
Removed, Cleaned, Repaired and Reinstalled Radiator