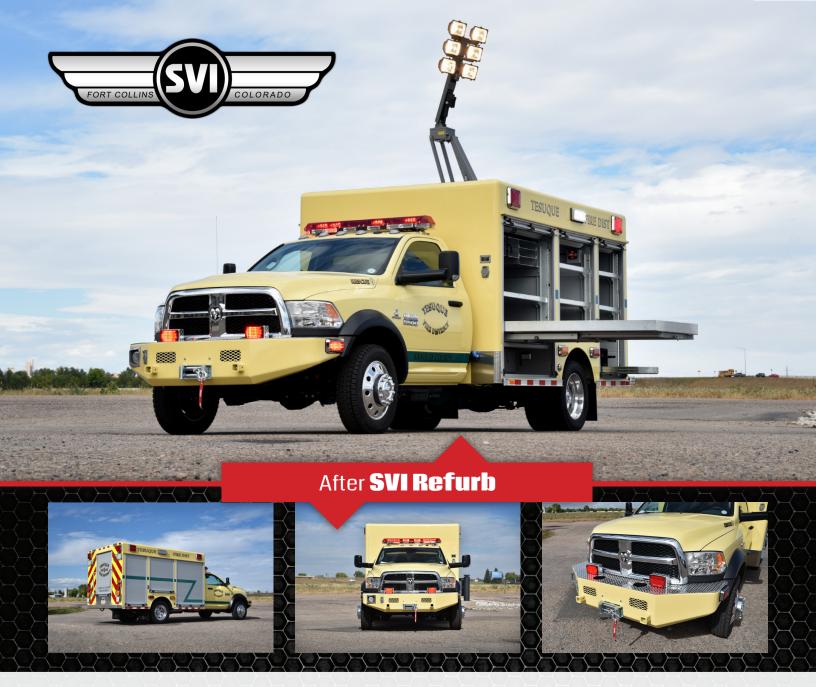

# **Tesuque Fire District Light Rescue Refurb**

## **Refurbishment Details**

Knight Light KL450A-LF Light Tower Addition
Live Drive with a 15kw Onan PTO Generator Installation
New 12,000-lb Warn Winch Installation in Bumper
Retrofit Existing Bumper to the Dodge Chassis
Reflective Graphics and Printed Chevrons
New Cab Console
New Tread Plate Rear Bumper Cover
Chassis and Body Exterior Repaint
NFPA-Compliant VDR and Seat Belt System Installation

#### CAB

- Remount body to Dodge 5500 Heavy Duty cab and 4x4 chassis with ambulance package
- Add live drive with 15kw Onan PTO generator
- · Retrofit and pain texisting bumper
- · Fabricate new console to fit the new cab and chassis
- Install NFPA compliant VDR and seat belt system
- · Install new bumper winch

#### **BODY**

- · Paint body interior with gray Zolitone
- · Re-install reels and shelves
- · Repaint cab and body to match department color
- Replace roll-up doors
- Fabricate new tread plate rear bumper cover

#### LIGHTING

- Upgrade LED warning lights and scene lights
- · Add Knight Light KL450A-LF light tower
- · Add OnScene LED compartment lighting