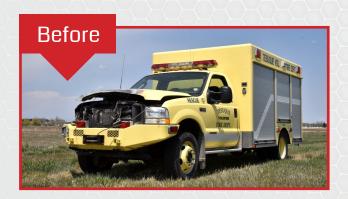

# **Tesuque Fire District Light Rescue Refurb**

### Chassis

New Cab: Ram 5500 Heavy Duty



## **Refurbishment Details**

Knight Light KL450A-LF Light Tower Addition
Live Drive with a 15kw Onan PTO Generator Installation
New 12,000-lb Warn Winch Installation in Bumper
Retrofit Existing Bumper to the Dodge Chassis
Reflective Graphics and Printed Chevrons
New Cab Console
New Tread Plate Rear Bumper Cover
Chassis and Body Exterior Repaint
NFPA-Compliant VDR and Seat Belt System Installation

# **Tesuque NM Light Rescue**

# **Complete Refurb Details**

#### CAB

- Remount body to Dodge 5500 Heavy Duty cab and 4x4 chassis with ambulance package
- Add live drive with 15kw Onan PTO generator
- · Retrofit and pain texisting bumper
- · Fabricate new console to fit the new cab and chassis
- Install NFPA compliant VDR and seat belt system
- · Install new bumper winch

#### **BODY**

- ·