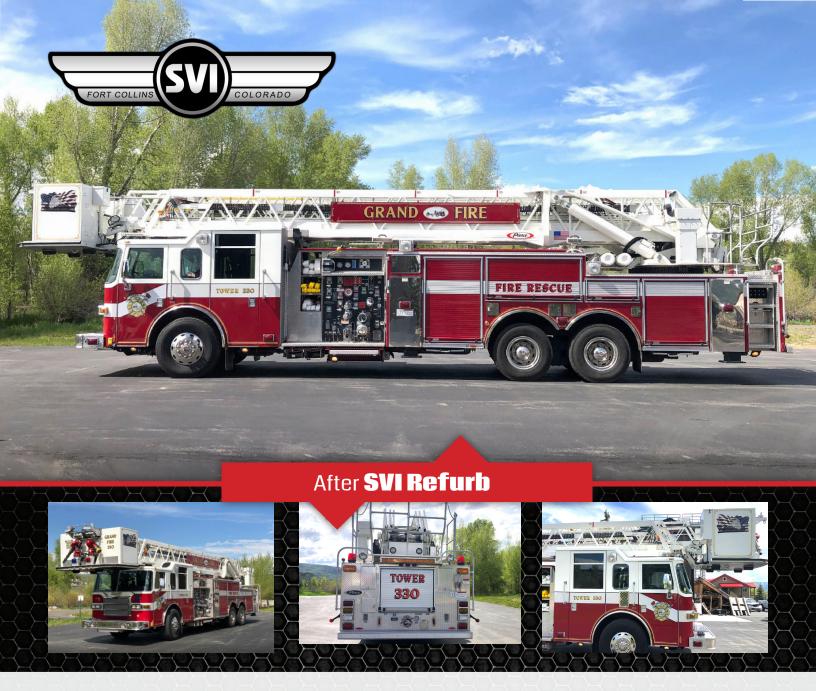

# **Grand County Aerial Refurb**

### **Refurbishment Details**

Partial Paint (Top Half Painted White to Match Fleet)
New Signage and Lettering to Match Fleet
Loose Latch Repair on Ladder Bucket Door
Bent Rear Bumper Repair
Made New Sign Boards
Radio Installation

### BODY

- · Prep sand and mast complete truck
- Refinish and buff truck body
- Paint top half white
- Fabricated new sign boards

### **GRAPHICS**

· Changed signage and lettering to match current trucks

#### **REPAIRS**

- Fixed loose latch on ladder bucket door
- · Fixed bent rear bumper corner

#### **UPGRADES**

· Installed radio