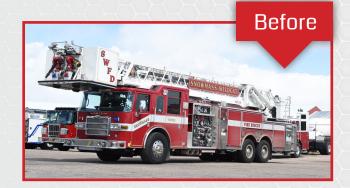

### **Existing Chassis**

Pierce Arrow XT

# **Grand Fire Protection District CO Aerial**