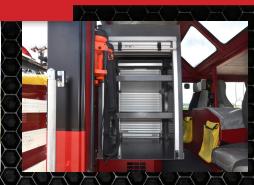

## **Refurbishment Details**

AC Roof Mount Unit Addition
Partial Paint (Upper Section Black)
New Graphics
Hard Suction Hoses Install
Hose Bed Cover with Chevrons on the Flap Install
Pole Light Upgrade to LED
Custom Storage with Roll-Up Door in Crew Cab

#### REAR

- Install hard suction hose holder on Officer's and Enginner's side
- Install hose bed cover with chevrons on the flap
- · Remove hose bed dividers
- Remove DOT bottle and plumbing from hose bed