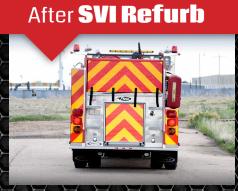

# **Complete Refurb Details**

#### REAR

- Install hard suction hose holder on Officer's and Enginner's side
- Install hose bed cover with chevrons on the flap
- · Remove hose bed dividers
- Remove DOT bottle and plumbing from hose bed